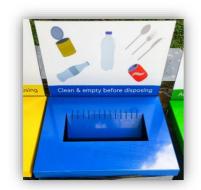

## A

Alcoholic beverage packaging (plastic, glass)  $\rightarrow$  **Bbin** 

Aluminum foil → Bbin

Aluminum take away containers → Bbin

```
B
```

Batteries → DC building at 400 level, CN building 3rd floor & PC building, outside Principal's Office

#### G

Glass bottles (beers, sodas, milk, wine, olive oil) → **Bbin** 

```
Glass jar food containers → Bbin
```

```
L
```

Leaflets → Ybin

Light Bulbs → DC building Main Corridor (opposite the SSC) & PC building Patio

#### P

Paper bags (clean) → Ybin

Paint boxes (empty & clean) → Bbin

Pizza boxes (the clean parts!) → Ybin

Plastic bags (non-biodegradable/non-photodegradable) → **Bbin** 

Plastic bottles (water, sodas) → **Bbin** 

### W

Water bottles (glass, plastic) → Bbin
Wine bottles (TETRA PAK®) → Bbin & Ybin

Wrapping film (plastic) → **Bbin**Wrapping paper → **Ybin** 